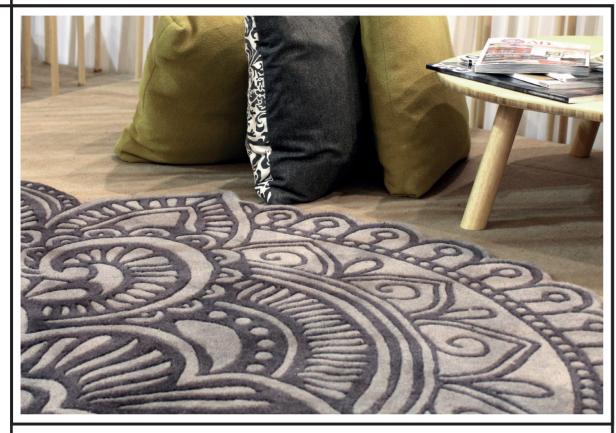

# Technical data

| Production method: | Hand tufted with carving |
|--------------------|--------------------------|
| Material:          | 80% Wool - 20% Cotton    |
| Pile Height:       | 1,2 cm                   |
| Weight:            | 4,6 kg/sqm               |
| Edge:              | in hand-sewn thread      |
| Backing:           | Cotton canvas            |

## **Features**

Carpet Edition rugs are produced with natural or synthetic fibers. Due to differences in yarn batches and dye lots, colors, shades and structure may vary slightly from the original sample. All natural fibers are photosensitive, it is suggested not to expose them to direct sunlight as it can cause discoloration. Sizes have a tolerance of  $\pm 5\%$ 

## Size

| Edge included  |         |
|----------------|---------|
| Ø220 cm        |         |
| Delivery time: | 2 weeks |
|                |         |

### Colors

Veda Grey