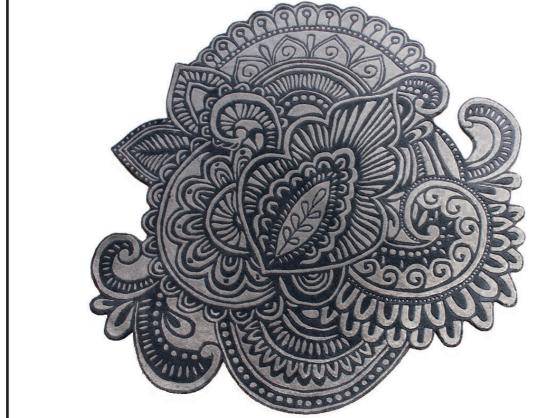

# Technical data

| Production method: | Hand tufted with carving |
|--------------------|--------------------------|
| Material:          | 80% Wool - 20% Cotton    |
| Pile Height:       | 1,2 cm                   |
| Weight:            | 4,6 kg/sqm               |
| Edge:              | in hand-sewn thread      |
| Backing:           | Cotton canvas            |

## **Features**

Carpet Edition rugs are produced with natural or synthetic fibers. Due to differences in yarn batches and dye lots, colors, shades and structure may vary slightly from the original sample. All natural fibers are photosensitive, it is suggested not to expose them to direct sunlight as it can cause discoloration. Sizes have a tolerance of  $\pm 5\%$ 

### Colors

Veda Grey